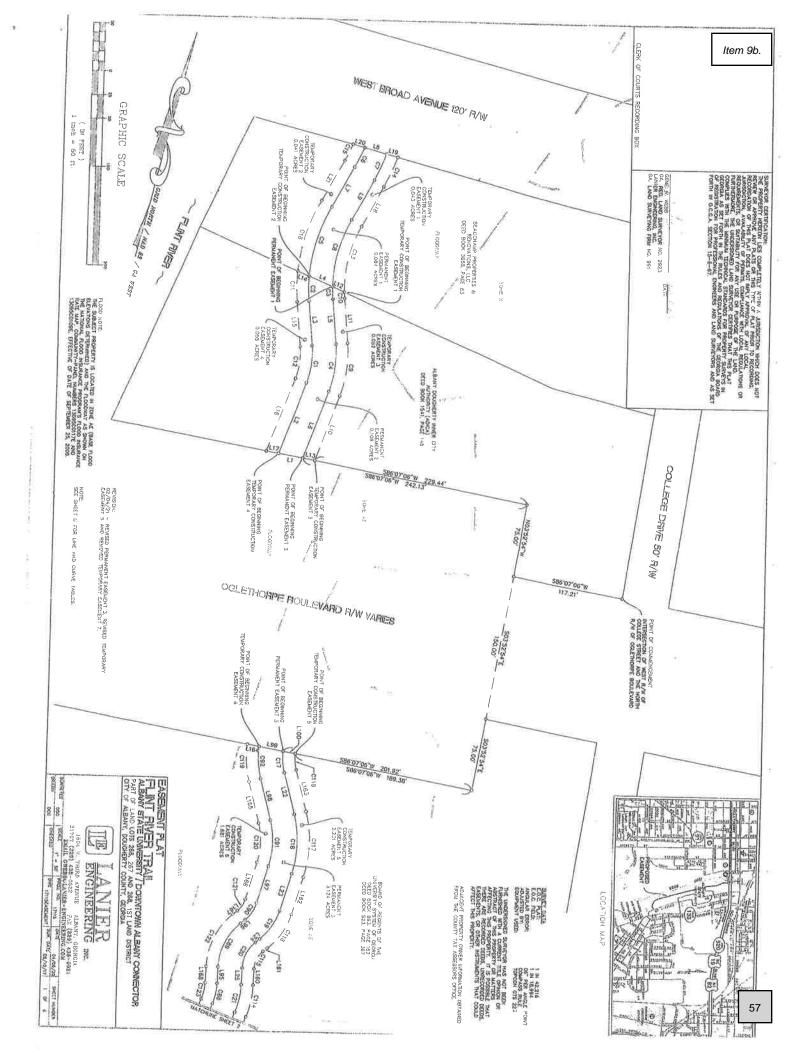

WHEREAS, the ASU to Downtown Connector segment of the Project passes through lands owned by the University denoted as Flint River Trail Easement 3 – Permanent Easement comprising 3.124 acres of land (copy of Legal Description attached hereto as Exhibit "B"); Flint River Trail Easement 5 – Temporary Construction Easement comprising 2.231 acres of land (copy of Legal Description attached hereto as Exhibit "C" and Flint River Trail Easement 6 – Temporary Construction Easement comprising 1.681 acres of land (copy of Legal Description attached hereto as Exhibit "D" all as shown on a Survey Plat prepared by Lanier engineering attached hereto as Exhibit "E" and as shown on Construction Plans prepared by Kaizen Collaborative and Lanier Engineering, Inc. entitled "Flint River Trails - Albany State University to Downtown Albany" dated December 8, 2017 and last revised January 29, 2021 hereinafter referred to as the "Plans" as shown on a copy of said Plans housed in the Administrative offices of the Board of Commissioners of Dougherty County, Georgia located on the Fifth Floor of the Government Center at 222 Pine Avenue, Albany, Georgia 31701, and Dougherty County desires to obtain the right to construct the Project on such lands; and

# Legal Description Flint River Trail Easement 3 – Permanent Easement

All that certain tract or parcel of land situate lying and being part of Land Lots 266. 267, and 268 of the First Land District, being in the City of Albany, Dougherty County, Georgia and being more particularly described as follows:

Commence at the intersection of the West right-of-way of College Drive (50' r/w) and the North right-of-way of E. Oglethorpe Boulevard / U.S. Route 19 Business / U.S. Route 82 Business (right-of-way varies) and go South 86 degrees 07 minutes 06 seconds West along the North right-of-way of E Oglethorpe Boulevard a distance of 117.21 feet; go thence South 03 degrees 52 minutes 54 seconds East a distance of 150.00 feet to the South right-of-way of E. Oglethorpe Boulevard; go thence South 03 degrees 52 minutes 54 seconds East along a jog to the South in the South right-of-way of E. Oglethorpe Boulevard a distance of 75.00 feet; go thence South 86 degrees 07 minutes 06 seconds West along the South right-of-way of E. Oglethorpe Boulevard a distance of 201.92 feet to the point of beginning. From this point go Southerly 22.49 feet along the arc of a curve concave to the East, having a radius of 62.50 feet, a chord bearing of South 18 degrees 33 minutes 56 seconds East and a chord distance of 22.37 feet; go thence South 28 degrees 52 minutes 22 seconds East a distance of 43.99 feet; go thence Southerly 61.87 feet along the arc of a curve concave to the West, having a radius of 112.50 feet, a chord bearing of South 13 degrees 07 minutes 02 seconds East and a chord distance of 61.10 feet; go thence South 02 degrees 38 minutes 18 seconds West a distance of 40.08 feet; go thence Southerly 36.41 feet along the arc of a curve concave to the West, having a radius of 62.50 feet, a chord bearing of South 19 degrees 19 minutes 43 seconds West and a chord distance of 35.90 feet; go thence South 36 degrees 01 minute 07 seconds West a distance of 5.84 feet; go thence Southerly 31.61 feet along the arc of a curve concave to the East, having a radius of 37.50 feet, a chord bearing of South 11 degrees 52 minutes 18 seconds West and a chord distance of 30.68 feet; go thence South 12 degrees 16 minutes 30 seconds East a distance of 17.57 feet; go thence Southerly 30.30 feet along the arc of a curve concave to the West, having a radius of 87.50 feet, a chord bearing of South 02 degrees 21 minutes 15 seconds East and a chord distance of 30.15 feet; go thence South 07 degrees 34 minutes 00 seconds West a distance of 35.33 feet; go thence Southerly 38.27 feet along the arc of a curve concave to the East, having a radius of 62.50 feet, a chord bearing of South 09 degrees 58 minutes 37 seconds East and a chord distance of 37.68 feet; go thence South 27 degrees 31 minutes 14 seconds East a distance of 54.55 feet; go thence Southerly 24.91 feet along the arc of a curve concave to the West, having a radius of 112.50 feet, a chord bearing of South 21 degrees 10 minutes 41 seconds East and a chord distance of 24.86 feet; go thence South 14 degrees 50 minutes 08 seconds East a distance of 37.18 feet; go thence Southeasterly 19.63 feet along the arc of a curve concave to the Northeast, having a radius of 27.50 feet, a chord bearing of South 35 degrees 16 minutes 51 seconds East and a chord distance of 19.21 feet; go thence South 55 degrees 43 minutes 34 seconds East a distance of 24.67 feet; go thence Southeasterly