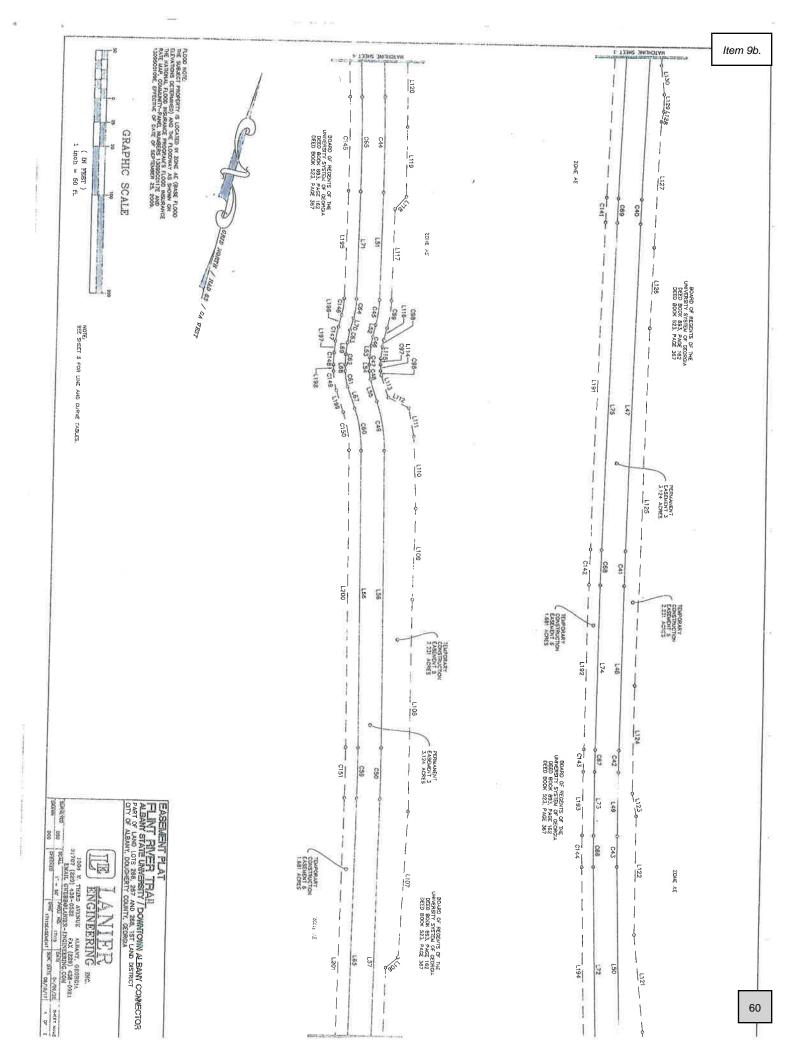

WHEREAS, certain segments of the Project have been designed and funded for construction identified as the "ASU to Downtown Connector", the "Downtown Connector" from Downtown Albany to the beginning of the Albany-Sasser Rail Trail and the "Radium Springs Trail" along with the Radium Springs Trailhead which are generally shown on drawing entitled "Flint River Trails-Greenway Master Plan" attached hereto as **Exhibit A** and made a part hereof; and

WHEREAS, the ASU to Downtown Connector segment of the Project passes through lands owned by the University denoted as Flint River Trail Easement 3 – Permanent Easement comprising 3.124 acres of land (copy of Legal Description attached hereto as Exhibit "B"); Flint River Trail Easement 5 – Temporary Construction Easement comprising 2.231 acres of land (copy of Legal Description attached hereto as Exhibit "C" and Flint River Trail Easement 6 – Temporary Construction Easement comprising 1.681 acres of land (copy of Legal Description attached hereto as Exhibit "D" all as shown on a Survey Plat prepared by Lanier engineering attached hereto as Exhibit "E" and as shown on Construction Plans prepared by Kaizen Collaborative and Lanier Engineering, Inc. entitled "Flint River Trails - Albany State University to Downtown Albany" dated December 8, 2017 and last revised January 29, 2021 hereinafter referred to as the "Plans" as shown on a copy of said Plans housed in the Administrative offices of the Board of Commissioners of Dougherty County, Georgia located on the Fifth Floor of the Government Center at 222 Pine Avenue, Albany, Georgia 31701, and Dougherty County desires to obtain the right to construct the Project on such lands; and