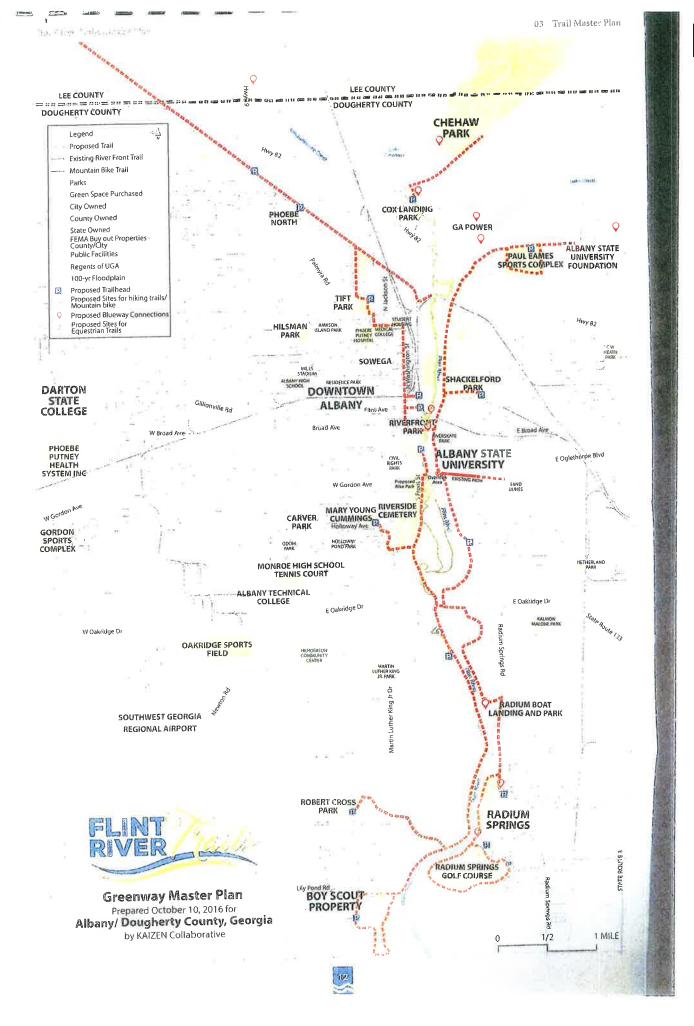

FLINT RIVER TRAILS PROJECT ASU TO DOWNTOWN CONNECTOR

WHEREAS, Dougherty County is in the process of planning, designing, constructing and operating the Flint River Trails Greenway System Project (the "Project"), a network of multi-use paths and open spaces serving walkers, runners and cyclists which, when fully completed, will provide important connections to numerous areas of interest throughout the City of Albany and Dougherty County; and

WHEREAS, certain segments of the Project have been designed and funded for construction identified as the "ASU to Downtown Connector", the "Downtown Connector" from Downtown Albany to the beginning of the Albany-Sasser Rail Trail and the "Radium Springs Trail" along with the Radium Springs Trailhead which are generally shown on drawing entitled "Flint River Trails-Greenway Master Plan" attached hereto as **Exhibit A** and made a part hereof; and

WHEREAS, the ASU to Downtown Connector segment of the Project passes through lands owned by the University denoted as Flint River Trail Easement 3 – Permanent Easement comprising 3.124 acres of land (copy of Legal Description attached hereto as Exhibit "B"); Flint River Trail Easement 5 – Temporary Construction Easement comprising 2.231 acres of land (copy of Legal Description attached hereto as Exhibit "C" and Flint River Trail Easement 6 – Temporary Construction Easement comprising 1.681 acres of land (copy of Legal Description attached hereto as Exhibit "D" all as shown on a Survey Plat prepared by Lanier engineering attached hereto as Exhibit "E" and as shown on Construction Plans prepared by Kaizen Collaborative and Lanier Engineering, Inc. entitled "Flint River Trails - Albany State University to Downtown Albany" dated December 8, 2017 and last revised January 29, 2021 hereinafter referred to as the "Plans" as shown on a copy of said Plans housed in the Administrative offices of the Board of Commissioners of Dougherty County, Georgia located on the Fifth Floor of the Government Center at 222 Pine Avenue, Albany, Georgia 31701, and Dougherty County desires to obtain the right to construct the Project on such lands; and