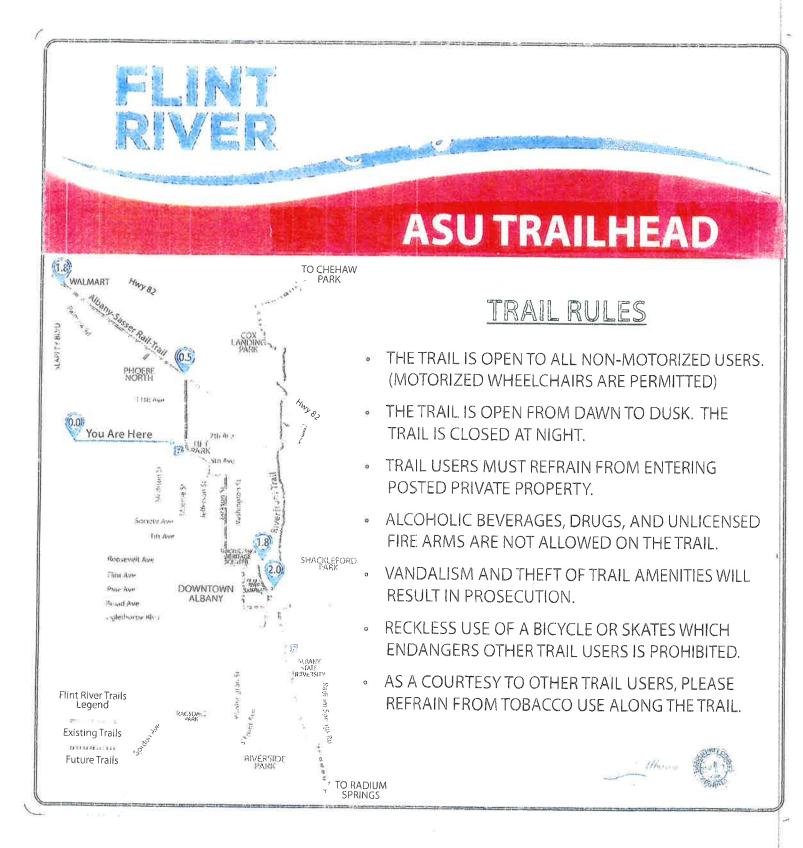

construct, install, alter or maintain the following: paved or unpaved walkways, retaining walls, boardwalks, boardwalk elements, overlooks, freestanding walls, seating walls, drainage facilities, slopes to accommodate construction of such facilities, information signage, security lighting and related improvements, fencing, utility lines, landscaping, benches, trash receptacles, and other site furnishings. Dougherty County shall bear the sole expense for design, program management, construction and maintenance of any and all improvements made by Dougherty County to the License Area. Dougherty County shall be responsible for maintaining and repairing the Trail and all fixtures and equipment related thereto so that the Trail and all related fixtures and equipment remain in a good and safe condition throughout the term of this Agreement. Dougherty County shall design, construct, operate, and maintain the Trail in accordance with Georgia Department of Transportation (GDOT), American Association of State Highway Transportation Officials (AASHTO), and the Crime Prevention Through Environmental Design Principles attached hereto as **Exhibit G**.

(c)

- In the operation and management of the trail, Dougherty County will implement Trail Restrictions similar to those as shown on **Exhibit "H"** and maintain the operation of the trail in accordance therewith. As stated in the Restrictions, the trail will be closed to the Public from sunset to sunrise and clearly marked with signage to that effect. Should there be a need for special use of the trail for other times of the day, Dougherty County will seek and obtain approval from the University's Vice- President of Administration and Fiscal Affairs prior to allowing said use. As stated in the proposed Restrictions, motorized vehicles shall be prohibited within the license area; provided, however that such prohibition shall not apply to (1) those motorized vehicles necessary for Dougherty County to construct, maintain, police and provide emergency service vehicle access to the license area or trail or (2) electric bikes and wheelchairs.
- The University reserves the right to control or limit the rights of the public to use the trail within the license area when, and if, emergency situations arise on the University campus and during closed campus events requiring closure of the trail. In either case, the University agrees to immediately notify both the Dougherty County and City of Albany Police Departments of its decision.
- (d) The University reserves the right to use the License Area so long as such use does not materially interfere with Dougherty County's rights created hereby. Such reservation includes the right of the University to construct, install and maintain such utility or storm drainage pipes, wires, conduits and other structures necessary for the University's use and enjoyment of the University's property, provided, however, that the University shall promptly, at the University's expense, restore and replace any improvements or landscaping that have been installed in the License Area by Dougherty County, and the University shall provide prior written notice to Dougherty County if such activities are estimated to cause interruption of use of the Trail or portion thereof for more than ninety (90) days. Except as provided hereinafter, the University stipulates that no structure, building or portion thereof