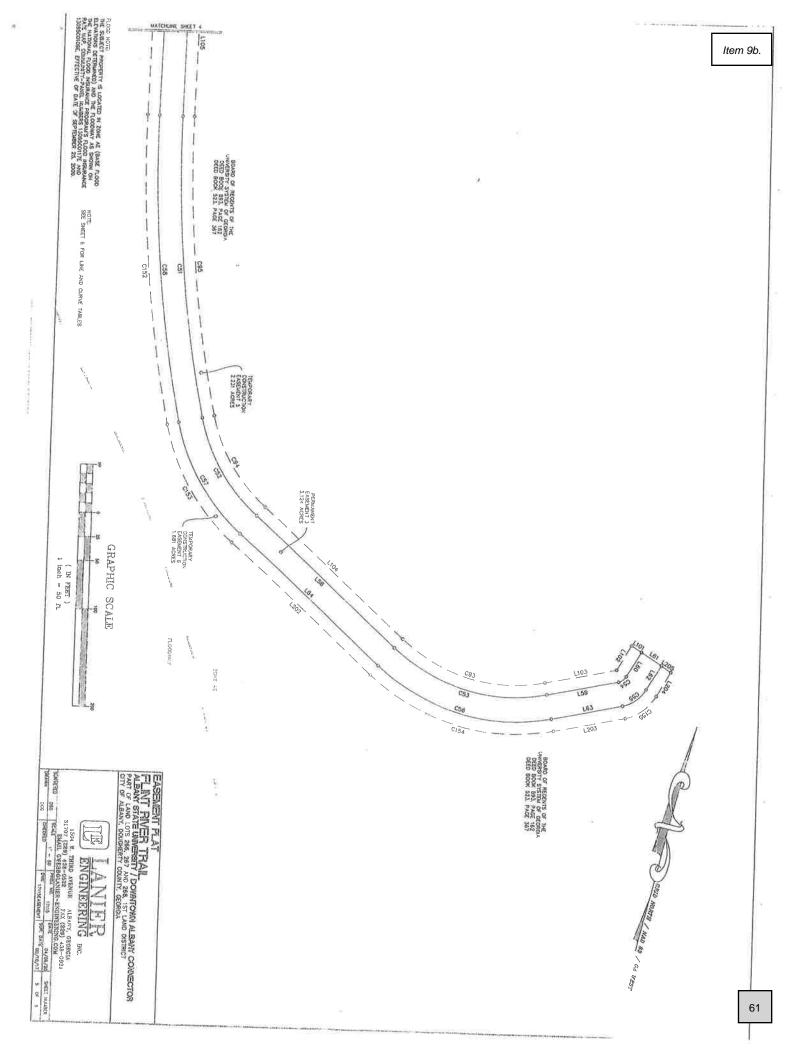

WHEREAS, certain segments of the Project have been designed and funded for construction identified as the "ASU to Downtown Connector", the "Downtown Connector" from Downtown Albany to the beginning of the Albany-Sasser Rail Trail and the "Radium Springs Trail" along with the Radium Springs Trailhead which are generally shown on drawing entitled "Flint River Trails-Greenway Master Plan" attached hereto as **Exhibit A** and made a part hereof; and

WHEREAS, the ASU to Downtown Connector segment of the Project passes through lands owned by the University denoted as Flint River Trail Easement 3 – Permanent Easement comprising 3.124 acres of land (copy of Legal Description attached hereto as Exhibit "B"); Flint River Trail Easement 5 – Temporary Construction Easement comprising 2.231 acres of land (copy of Legal Description attached hereto as Exhibit "C" and Flint River Trail Easement 6 – Temporary Construction Easement comprising 1.681 acres of land (copy of Legal Description attached hereto as Exhibit "D" all as shown on a Survey Plat prepared by Lanier engineering attached hereto as Exhibit "E" and as shown on Construction Plans prepared by Kaizen Collaborative and Lanier Engineering, Inc. entitled "Flint River Trails - Albany State University to Downtown Albany" dated December 8, 2017 and last revised January 29, 2021 hereinafter referred to as the "Plans" as shown on a copy of said Plans housed in the Administrative offices of the Board of Commissioners of Dougherty County, Georgia located on the Fifth Floor of the Government Center at 222 Pine Avenue, Albany, Georgia 31701, and Dougherty County desires to obtain the right to construct the Project on such lands; and